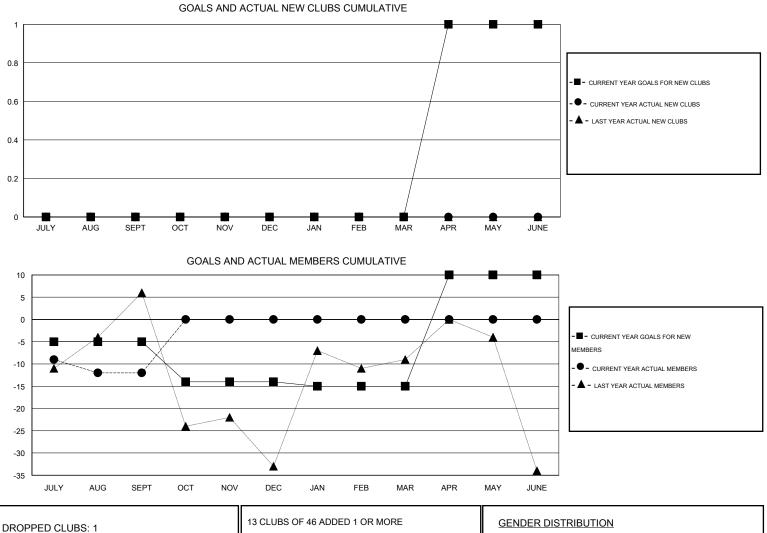

## HAL GRIFFIN CNAT.

| GMT: HAL GRIFFIN |                  |                   | LOCATIO          | LOCATION MISSOURI |                       |                    |                                     |                    | GMT CA 1         |  |
|------------------|------------------|-------------------|------------------|-------------------|-----------------------|--------------------|-------------------------------------|--------------------|------------------|--|
|                  |                  | Clubs             |                  |                   | Members               |                    |                                     |                    |                  |  |
|                  | RESU             | LTS FOR 2014-2015 | i                |                   | RESULTS FOR 2014-2015 |                    |                                     |                    |                  |  |
| QUARTER          | NEW CLUB<br>GOAL | NEW CLUBS         | DROPPED<br>CLUBS | NET<br>GAIN/LOSS  | QUARTER               | NEW MEMBER<br>GOAL | CHARTER AND<br>NEW MEMBERS<br>ADDED | DROPPED<br>MEMBERS | NET<br>GAIN/LOSS |  |
| JULY/AUG/SEPT    | 0                | 0                 | 1                | -1                | JULY/AUG/SEPT         | -5                 | 22                                  | 34                 | -12              |  |
| OCT/NOV/DEC      | 0                | 0                 | 0                | 0                 | OCT/NOV/DEC           | -9                 | 0                                   | 0                  | 0                |  |
| JAN/FEB/MAR      | 0                | 0                 | 0                | 0                 | JAN/FEB/MAR           | -1                 | 0                                   | 0                  | 0                |  |
| APR/MAY/JUNE     | 1                | 0                 | 0                | 0                 | APR/MAY/JUNE          | 25                 | 0                                   | 0                  | 0                |  |

| DROPPED CLUBS: 1 |    | 13 CLUBS OF 46 ADDED 1 OR MORE | GENDER DISTRIBUTION   |                |     |
|------------------|----|--------------------------------|-----------------------|----------------|-----|
|                  |    | NEW MEMBERS                    | MALE                  | 1,133 (74.39%) |     |
|                  |    |                                | FEMALE                | 390 (25.61%)   |     |
| DROPPED MEMBERS  |    |                                |                       |                |     |
| DECEASED         | 3  | CLICK HERE FOR HEALTH          |                       |                |     |
| CLUB CANCELLED   | 0  | ASSESSMENT DATA                | FAMILY UNIT MEMBERS   | 277            |     |
| OTHER            | 31 |                                | HEAD OF HOUSEHOLD     |                | 134 |
| TOTAL            | 34 |                                | NON-HEAD OF HOUSEHOLD |                |     |
|                  |    |                                | 41                    |                |     |